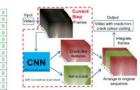

#### AWESIM Collaboration jointly develop disruptive manufacturing technology

Automated Welding Equipment and System for Inspection and Monitoring (AWESIM)

- Real-Time In-Process Ultrasonic NDE
  - Phased Array RollerProbe
    - Angled Weld Inspection
    - Dry-Coupled
    - High-Temperature Compliance (350 Deg C)
  - In-Process NDE Imaging
    - Thermal Distortion Compensation
    - Partial-Groove Region-of-Interest Masking
    - Automated Geometry Thickness Compensation
    - Innovative signal T/R approaches for EM filtering
- Automated Inspection Approaches
  - Multiple Modalities (PAUT, ECA & Visual)
  - Automated Path Planning & Defect Detection
  - Synchronised Sensor Data & Pose Capture