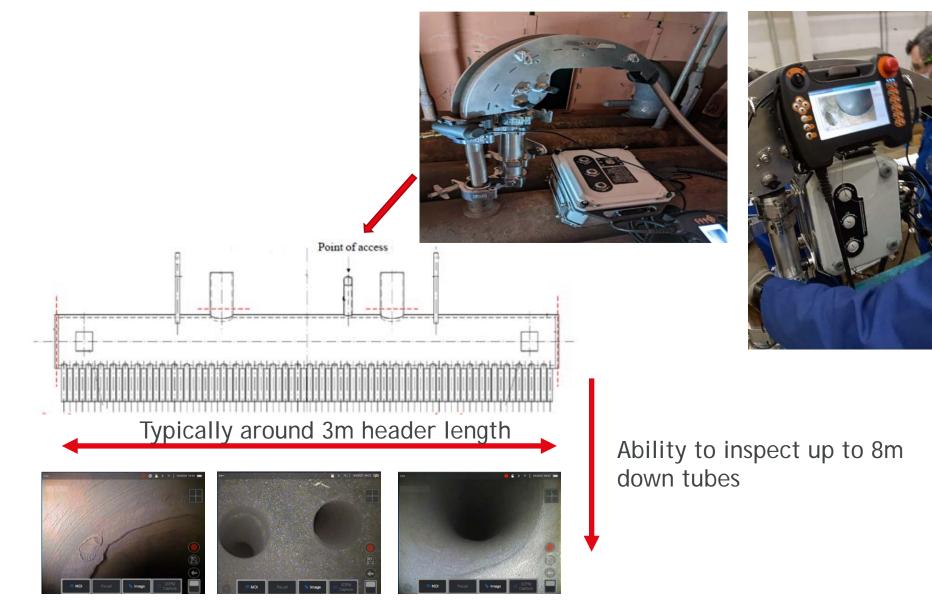

- NDT Alignment Development for PWR Nuclear Application
- Header Inspection Tool for HRSG Headers and Tubes
- Robotically Deployed Cleaning, Eddy Current & Dye Penetrant Inspection System for Nuclear Plant
- Improved Detection of Defects in Remote Visual Inspections of Nuclear Power Plant

#### **HRSG Header Inspection Tool**