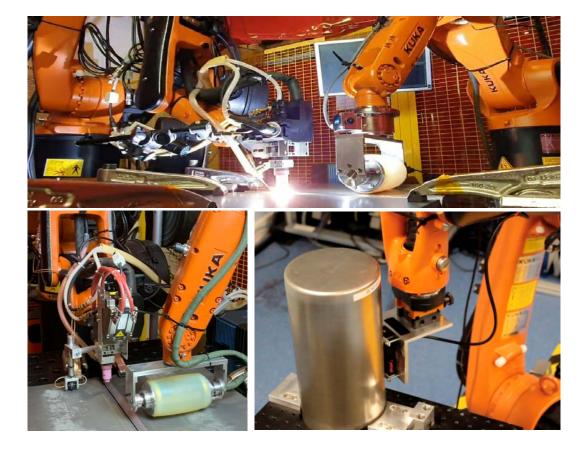

## **ANRC Inspection & Welding Technology Development**

#### AWESIM Collaboration jointly develop disruptive manufacturing technology

Automated Welding Equipment and System for Inspection and Monitoring (AWESIM)

- Real-Time In-Process Ultrasonic NDE
  - Phased Array RollerProbe
    - Angled Weld Inspection
    - Dry-Coupled
    - High-Temperature Compliance (350 Deg C)
  - In-Process NDE Imaging
    - Thermal Distortion Compensation
    - Partial-Groove Region-of-Interest Masking
    - Automated Geometry Thickness Compensation
    - Innovative signal T/R approaches for EM filtering
- Automated Inspection Approaches
  - Multiple Modalities (PAUT, ECA & Visual)
  - Automated Path Planning & Defect Detection
  - Synchronised Sensor Data & Pose Capture