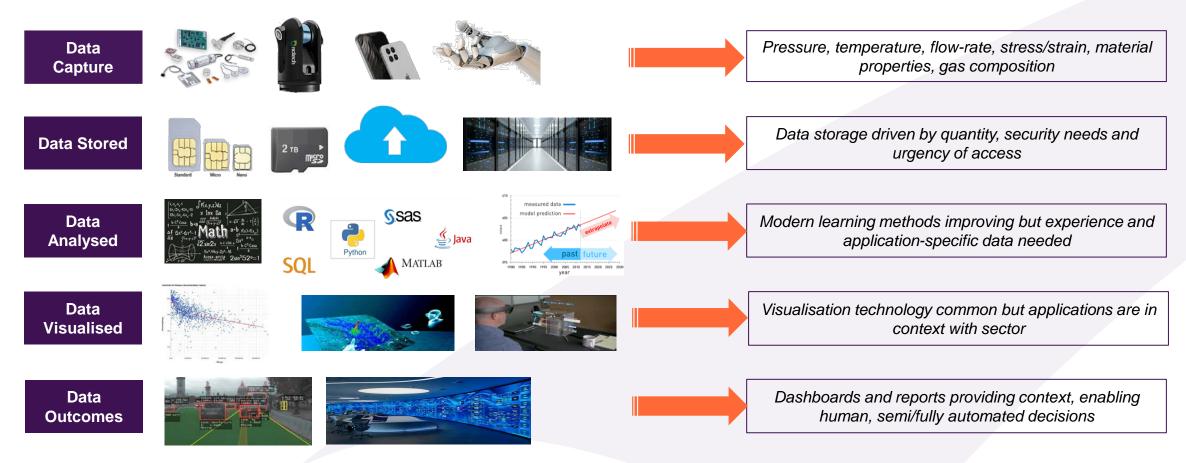

### **Digitalisation is Sector-Agnostic**

Data enables digital solutions to streamline decision-making using mathematical algorithms to inform humans and machines on past, current and future states. The applications can be anywhere ...