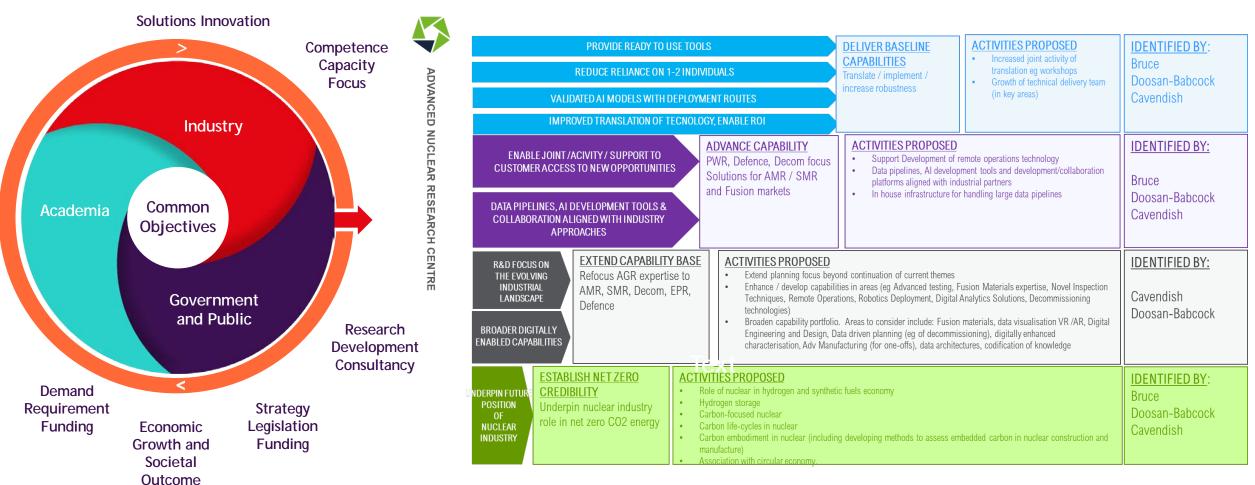

## **Strategy Drives Innovation**

The Triple Helix: Aligning policy, research needs and industry delivery