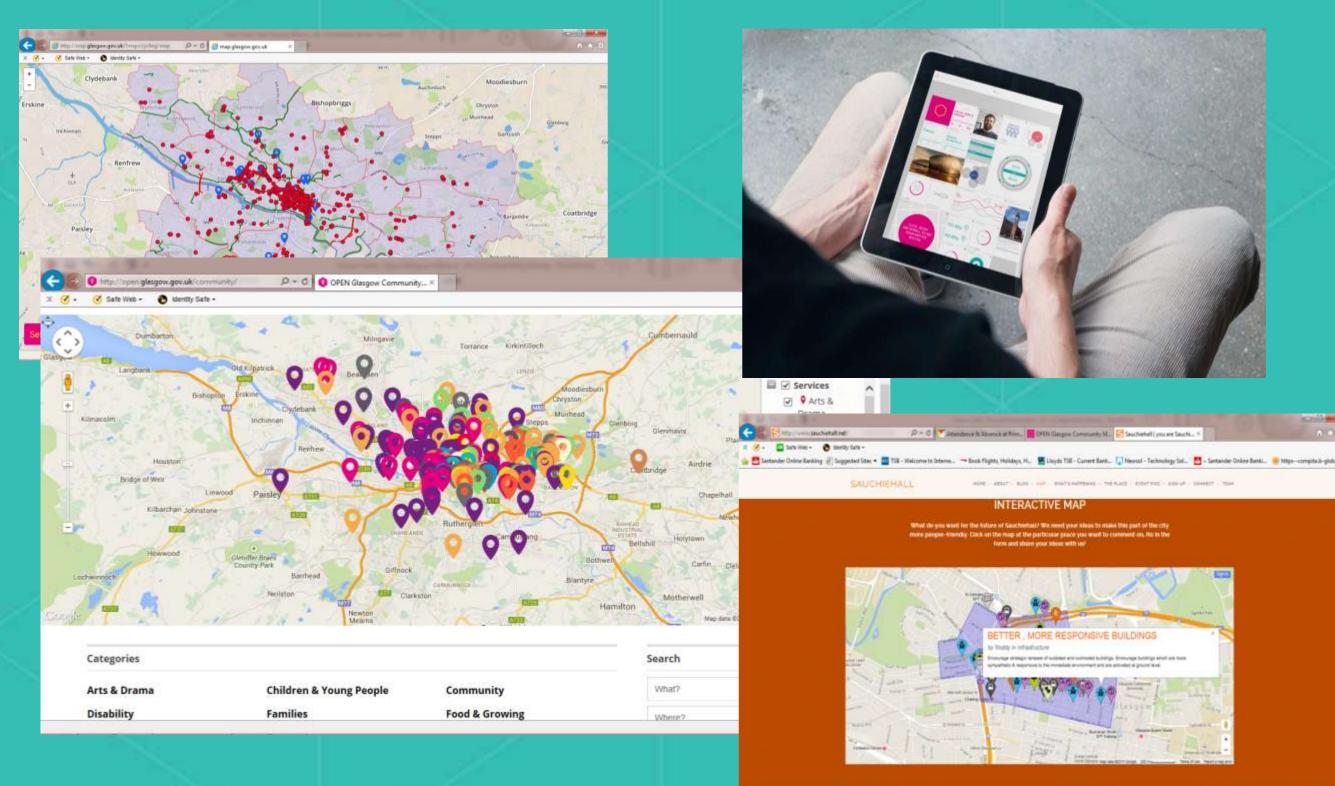

#### **Community Maps**

Asset Maps
Information Maps
Community Area Partnerships

#### **Interactive Maps**

Greater Easterhouse Alcohol Awareness Project

Information Apps
Cycling Apps
Walking Apps
Interactive Apps
Gorbals Asset App
Energy App
Sauchiehall District Community App

Communities, Anniesland, Gorbals, Easterhouse