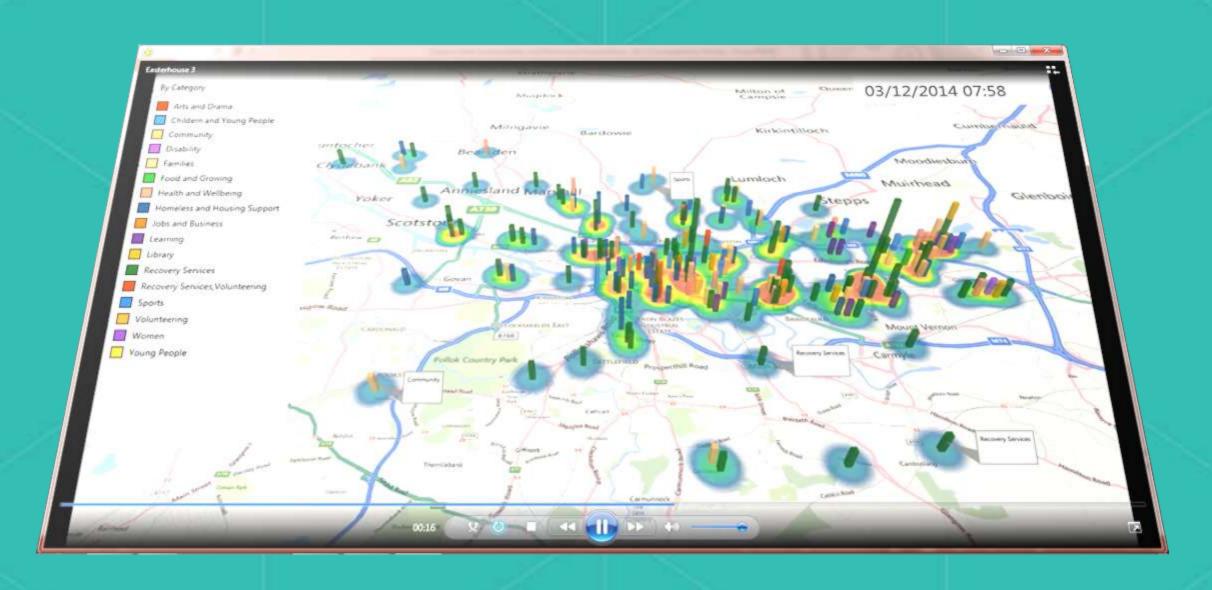

ple to the City
Bringing the data to life

### Innovation through data



Energy

Transport

### **Data Provision**

Motivating data providers through alignment with their goals and aspirations

Taxi Association
SPT
Retailers Association
Glasgow Marketing Board

Community Health Improvement Teams
Area Partnerships

Communities
Anniesland
Gorbals
Easterhouse

## Community Engagement

#### **Community Maps**

Asset Maps
Information Maps
Community Area Partnerships

#### **Interactive Maps**

Greater Easterhouse Alcohol Awareness Project

Information Apps
Cycling Apps
Walking Apps
Interactive Apps
Gorbals Asset App
Energy App
Sauchiehall District Community App

Communities, Anniesland, Gorbals, Easterhouse

## Connecting people to the city



## Bringing the data to life Easterhouse Project



### Summary

Innovation through data
Data provision
Community engagement
Connecting people to the City
Bringing the data to life

FUTURE CITY • GLASGOW

## Thank You