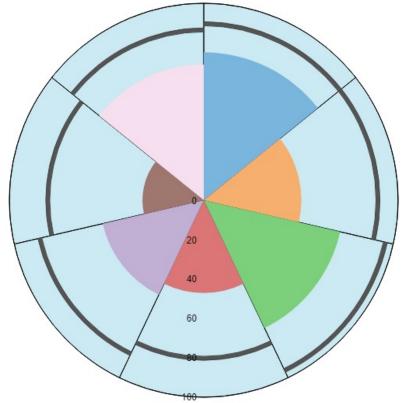

Based on your institution's current SLS self-assessment, the overall performance

for all frameworks is summarised in the figure to the right.

The SLS comprises 18 standard frameworks developed to address current and emerging sustainability themes important to the sector. Frameworks are grouped within four priority areas: Leadership and Governance; Partnerships and Engagement; Learning, Teaching and Research; and Estates and Operations. Each framework is made up of 8 activities and scoring is given at an activity level.

No overall score is generated as each institution had individual priorities that should not be reduced to one comparable number. Instead, the scorecard invites discussion and analysis by representing the complex nature of sustainable development issues. More detailed reports for each priority area are also available.