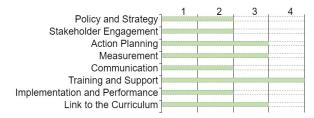

#### STAFF ENGAGEMENT AND HUMAN RESOURCES

|                                | 1 | 2            | 3 | 4 |
|--------------------------------|---|--------------|---|---|
| Policy and Strategy            |   | <del>-</del> |   |   |
| Stakeholder Engagement         |   |              |   |   |
| Action Planning                |   |              |   |   |
| Measurement <sup>-</sup>       |   |              |   |   |
| Communication -                |   |              |   |   |
| Training and Support           |   |              |   |   |
| Implementation and Performance |   |              |   |   |
| Link to the Curriculum         |   |              |   |   |
| -                              |   |              |   |   |