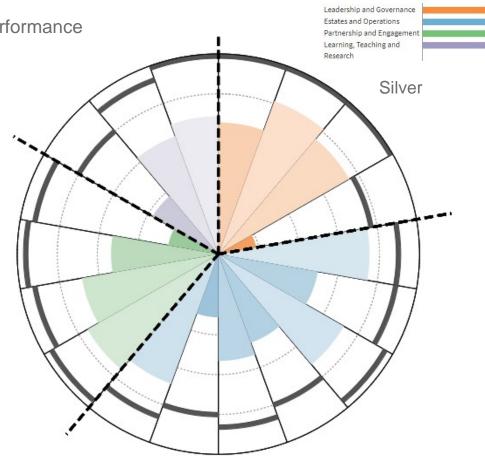

Based on your institution's current SLS self-assessment, the overall performance

for all frameworks is summarised in the figure to the right.

The SLS comprises 18 standard frameworks developed to address current and emerging sustainability themes important to the sector. Frameworks are grouped within four priority areas: Leadership and Governance; Partnerships and Engagement; Learning, Teaching and Research; and Estates and Operations. Each framework is made up of 8 activities and scoring is given at an activity level.

No overall score is generated as each institution had individual priorities that should not be reduced to one comparable number. Instead, the scorecard invites discussion and analysis by representing the complex nature of sustainable development issues. More detailed reports for each priority area are also available.