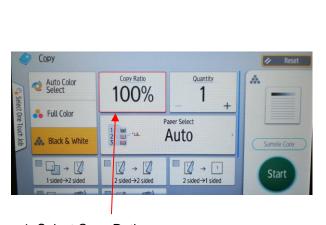

## **Enlarging a photocopy**

1. Select Copy Ratio.

2. In the drop-down menu, select the size you want.

the place of useful learning www.strath.ac.uk University of Strathclyde Glasgow G1 1XQ

The University of Strathclyde is a charitable body, registered in Scotland, with registration number SC015263