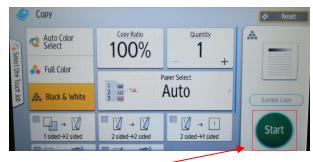

2. Select Device functions.

3. Select Copy.

4. All copies default to black-and-white one-sided. Select Start.

the place of useful learning www.strath.ac.uk University of Strathclyde Glasgow G1 1XQ

The University of Strathclyde is a charitable body, registered in Scotland, with registration number SC015263