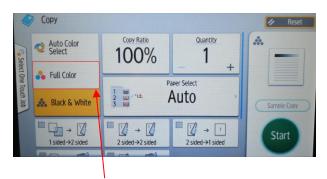

## Selecting colour copying

1. Select Full Color.

2. Select Start.

Was this information helpful?

**CONTACT US** 

Email: help@strath.ac.uk Call: 0141 548 4444

the place of useful learning www.strath.ac.uk University of Strathclyde Glasgow G1 1XQ