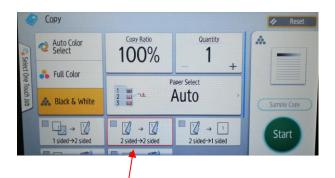

### Photocopying double-sided

When photocopying double-sided, please load your document in the feeder tray at the top of the device.

1. Select 2 sided->2 sided.

2. Select Start.