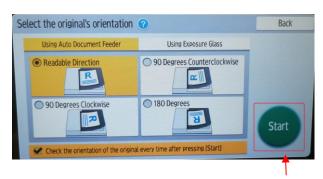

#### Photocopying one-sided to double-sided

1. Select 1 sided->2 sided, then select Start.

2. Select the option you want, then select Start.

3. Place the second document in to copy, then select Start. Select Finish Scn.