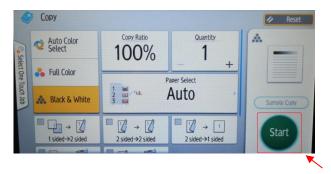

2. Select Device functions.

3. Select Copy.

4. All copies default to black-and-white one-sided. Select Start.

the place of useful learning www.strath.ac.uk University of Strathclyde Glasgow G1 1XQ

The University of Strathclyde is a charitable body, registered in Scotland, with registration number SC015263