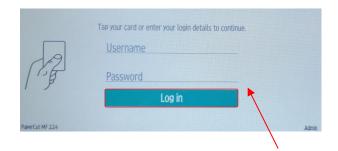

You can copy either by putting your item on the glass or by using the feeder tray at the top of the device.

1. Scan your card to log in, or enter your details manually on the screen, then select Log in.