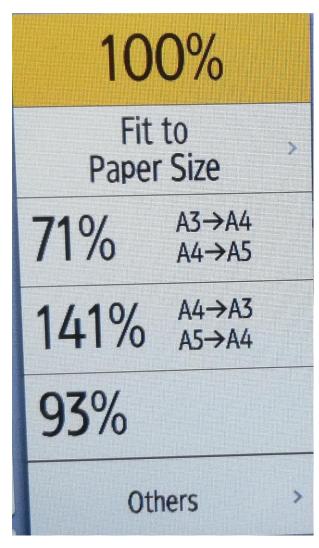

## **Enlarging a photocopy**

1. Select Copy Ratio.

2. In the drop-down menu, select the size you want.

the place of useful learning www.strath.ac.uk University of Strathclyde Glasgow G1 1XQ

The University of Strathclyde is a charitable body, registered in Scotland, with registration number SC015263