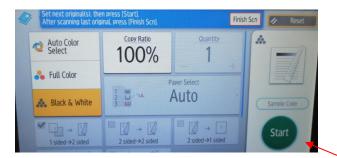

#### Photocopying one-sided to double-sided

1. Select 1 sided->2 sided, then select Start.

2. Select the option you want, then select Start.

3. Place the second document in to copy, then select Start. Select Finish Scn.