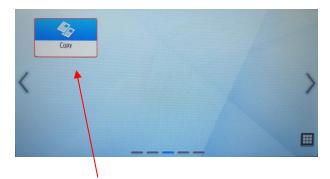

2. Select Device functions.

3. Select Copy.

4. All copies default to black-and-white one-sided. Select Start.

the place of useful learning www.strath.ac.uk University of Strathclyde Glasgow G1 1XQ

The University of Strathclyde is a charitable body, registered in Scotland, with registration number SC015263