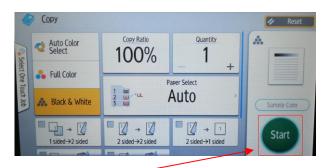

2. Select Device functions.

3. Select Copy.

4. All copies default to black-and-white one-sided. Select Start.

the place of useful learning www.strath.ac.uk University of Strathclyde Glasgow G1 1XQ

The University of Strathclyde is a charitable body, registered in Scotland, with registration number SC015263