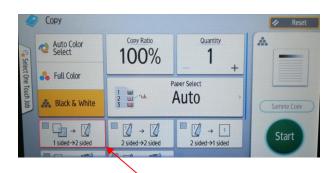

2. Select Device functions.

3. Select Copy.

4. All copies default to black-and-white one-sided. Select Start.

the place of useful learning www.strath.ac.uk University of Strathclyde Glasgow G1 1XQ

The University of Strathclyde is a charitable body, registered in Scotland, with registration number SC015263

### Photocopying double-sided

When photocopying double-sided, please load your document in the feeder tray at the top of the device.

1. Select 2 sided->2 sided.

2. Select Start.

#### Photocopying one-sided to double-sided

1. Select 1 sided->2 sided, then select Start.

2. Select the option you want, then select Start.

3. Place the second document in to copy, then select Start. Select Finish Scn.