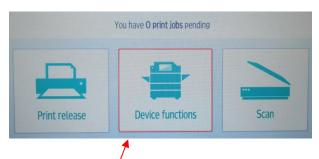

2. Select Device functions.

3. Select Copy.

4. All copies default to black-and-white one-sided. Select Start.

the place of useful learning www.strath.ac.uk University of Strathclyde Glasgow G1 1XQ

The University of Strathclyde is a charitable body, registered in Scotland, with registration number SC015263