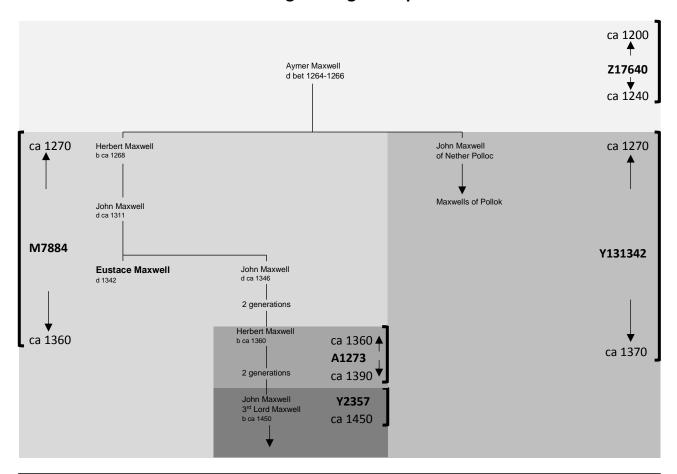

## Maxwell - genealogical haplotree

## SNPs and dating of SNP formation

Each box indicates the SNP or SNPs (in bold) carried by the lines of descent enclosed. The brackets indicate the range of dates within which the SNP was formed. Note that SNPs continue unchanged beyond their formation date.

Conclusions are currently provisional.

Tentative conclusions are as follows:

**Z17640** indicates a likely descent from Aymer Maxwell, d bet 1264-1266.

M7884 indicates a likely descent from Herbert Maxwell, b ca 1268.

Y131342 indicates a likely descent from John Maxwell of Nether Polloc.

A1273 indicates a likely descent from Herbert Maxwell, b ca 1360.

Y2357 indicates a likely descent from John Maxwell, b ca 1450.