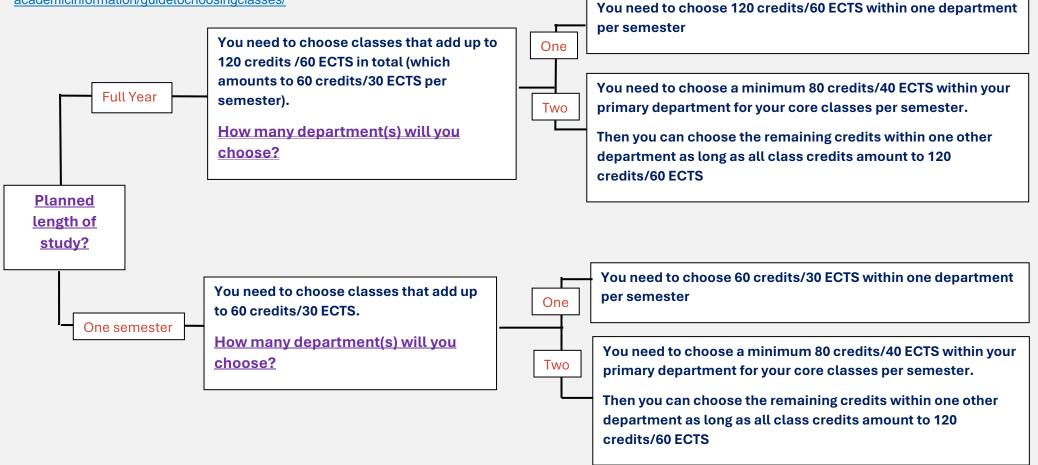

## **University of Strathclyde - Class Selection Process**



https://www.strath.ac.uk/studywithus/studyabroad/comingtostrathclyde/ academicinformation/guidetochoosingclasses/



**Alternative classes**: You will be asked to give some extra choices for classes that you may wish to take. Some classes may have timetabling issues or they may not run the semester you are here with us which means that having some options before you get here is a good idea.

Academic Accommodation requirements: Please email us at incoming.exchanges@strath.ac.uk to discuss this before your arrival at Strathclyde