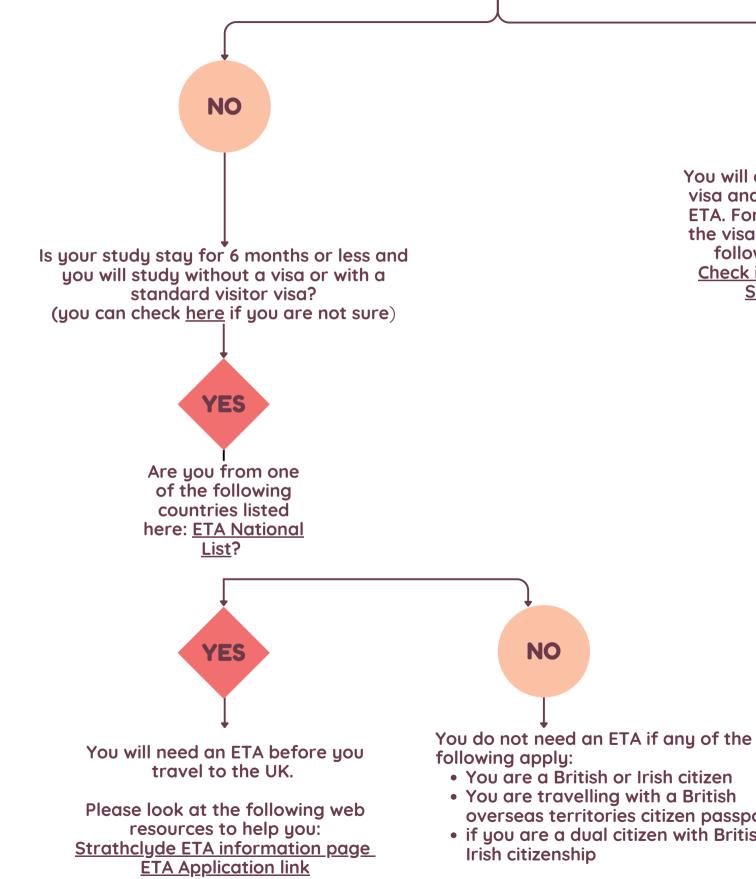

## DOI **NEED AN** ETA?

In 2024, the UK introduced the ETA (electronic travel authorisation). It is advanced permission to travel to the UK for by nationals of selected countries. It costs £10 and is applied for via the app or online. A decision is normally made within 10 minutes. Use this flowchart to work out if this applies to you.

You will apply for a student visa and do not require an ETA. For further details on the visa please look at the following webpages: Check if you need a visa Student Visa

- You are a British or Irish citizen
- You are travelling with a British overseas territories citizen passport
- if you are a dual citizen with British or