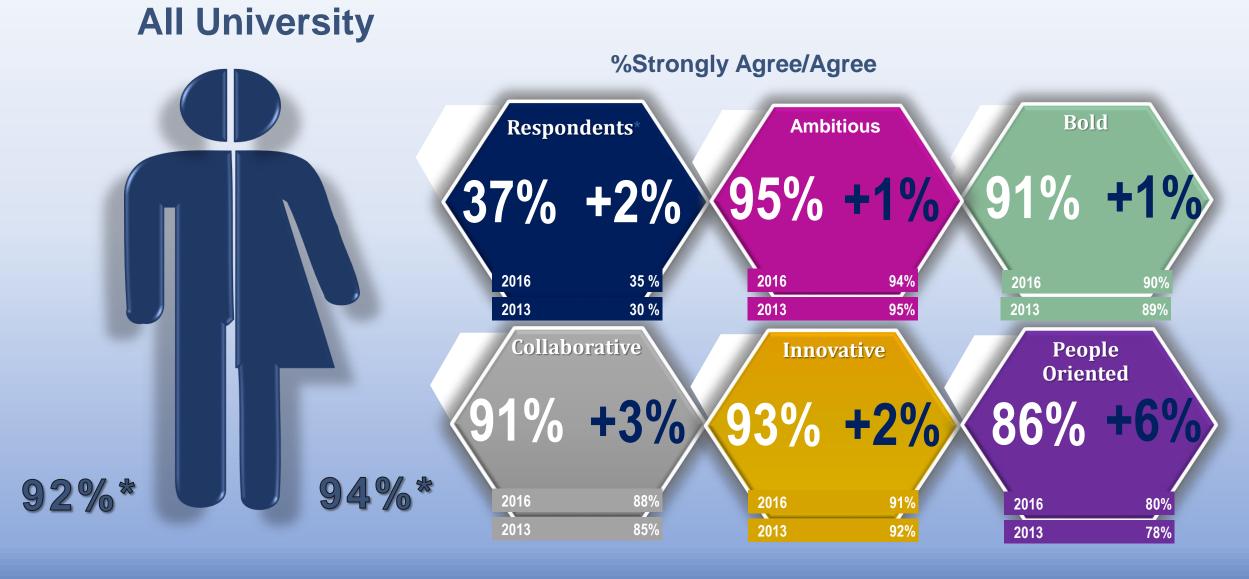

- This was the third survey previous surveys 2013 and 2016
- Survey ran from 10 June to 5 July and was available in online and hard copy format
- There were 1432 returns (37%), 2016 = 1016 (35%) and 2013 = 953 (30%)
- Survey Questions
  - "Please consider the Value, confirming whether you agree that it reflects the core values of Strathclyde"
  - "Do you have any ideas or suggestions as to how the Values might be further integrated at Strathclyde?"
  - Free text box for each question
- For comparison we have used 'weighted average' of positive responses across all values

# Respondents

15% Not Stated or Prefer not to say or self-describe

<sup>\* % =</sup> Weighted average across all values