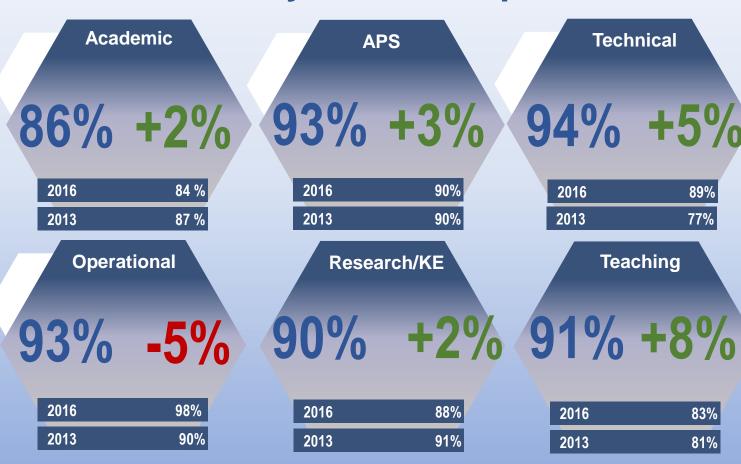

- This was the third survey previous surveys 2013 and 2016
- Survey ran from 10 June to 5 July and was available in online and hard copy format
- There were 1432 returns (37%), 2016 = 1016 (35%) and 2013 = 953 (30%)
- Survey Questions
  - "Please consider the Value, confirming whether you agree that it reflects the core values of Strathclyde"
  - "Do you have any ideas or suggestions as to how the Values might be further integrated at Strathclyde?"
  - Free text box for each question
- For comparison we have used 'weighted average' of positive responses across all values

#### otiatificity de offiversity values out vey 2015

# Respondents



15% Not Stated or Prefer not to say or self-describe



<sup>\* % =</sup> Weighted average across all values

## **University Staff Group**