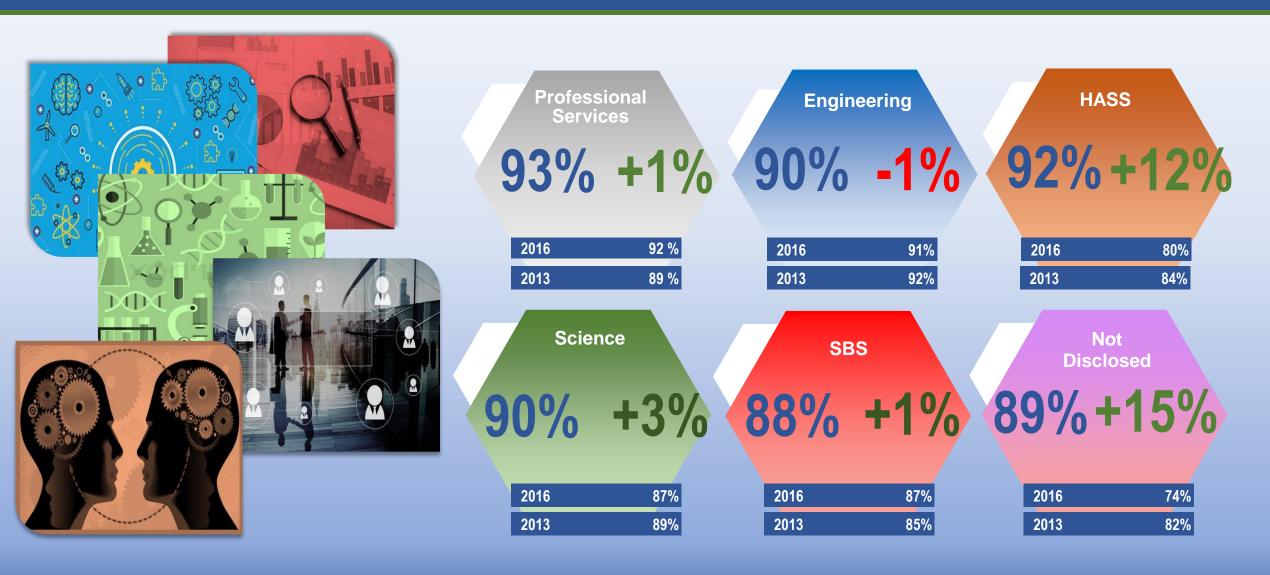

- This was the third survey previous surveys 2013 and 2016
- Survey ran from 10 June to 5 July and was available in online and hard copy format
- There were 1432 returns (37%), 2016 = 1016 (35%) and 2013 = 953 (30%)
- Survey Questions
  - "Please consider the Value, confirming whether you agree that it reflects the core values of Strathclyde"
  - "Do you have any ideas or suggestions as to how the Values might be further integrated at Strathclyde?"
  - Free text box for each question
- For comparison we have used 'weighted average' of positive responses across all values

#### otiatificity de offiversity values out vey 2015

# Respondents



15% Not Stated or Prefer not to say or self-describe



<sup>\* % =</sup> Weighted average across all values

## **University Staff Group**