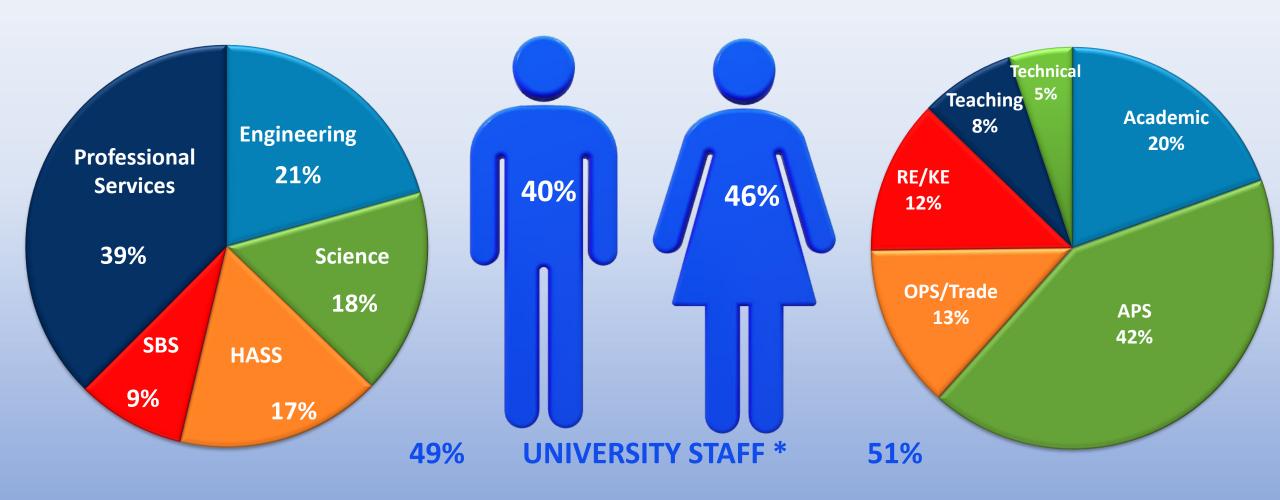

- This was the third survey previous surveys 2013 and 2016
- Survey ran from 10 June to 5 July and was available in online and hard copy format
- There were 1432 returns (37%), 2016 = 1016 (35%) and 2013 = 953 (30%)
- Survey Questions
  - "Please consider the Value, confirming whether you agree that it reflects the core values of Strathclyde"
  - "Do you have any ideas or suggestions as to how the Values might be further integrated at Strathclyde?"
  - Free text box for each question
- For comparison we have used 'weighted average' of positive responses across all values

#### otiatificity de offiversity values out vey 2015

# Respondents



15% Not Stated or Prefer not to say or self-describe



<sup>\* % =</sup> Weighted average across all values

## **University Staff Group**