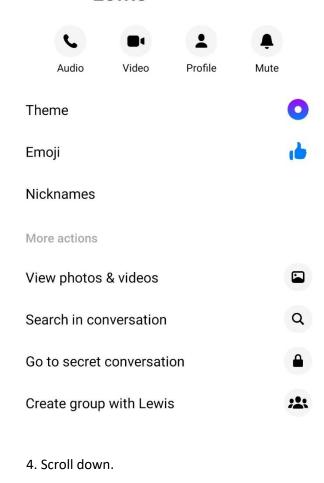

| Theme                                                   | •        |                                                                                                                                                                                                      |
|---------------------------------------------------------|----------|------------------------------------------------------------------------------------------------------------------------------------------------------------------------------------------------------|
| Emoji                                                   | 1        |                                                                                                                                                                                                      |
| Nicknames                                               |          |                                                                                                                                                                                                      |
| More actions                                            |          |                                                                                                                                                                                                      |
| View photos & videos                                    |          |                                                                                                                                                                                                      |
| Search in conversation                                  | Q        |                                                                                                                                                                                                      |
| Go to secret conversation                               |          | ← Block Lewis                                                                                                                                                                                        |
| Create group with Lewis                                 | **       | Block on Messenger                                                                                                                                                                                   |
| Privacy                                                 |          | <ul> <li>Lewis will not be blocked on Facebook.</li> <li>You won't receive messages or calls from Lewis. If you</li> </ul>                                                                           |
| Notifications<br>On                                     |          | unblock them, you won't receive anything that may have been sent during the block.  • You and Lewis will be able to see, message and call each other in shared groups unless you leave these groups. |
| Ignore messages                                         | <b>2</b> | Block on Facebook                                                                                                                                                                                    |
| Block                                                   | •        | <ul> <li>You and Lewis won't be friends on Facebook.</li> <li>Lewis will also be blocked on Messenger.</li> </ul>                                                                                    |
| Something's wrong Give feedback and report conversation |          | Learn More                                                                                                                                                                                           |
|                                                         |          |                                                                                                                                                                                                      |