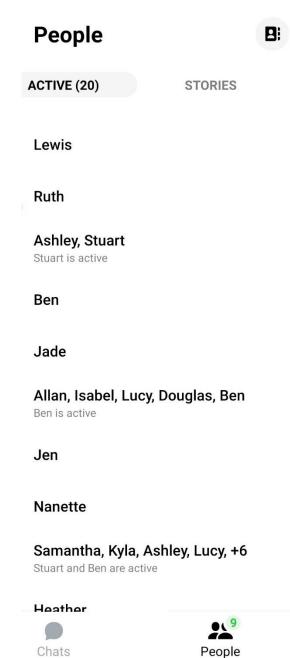

## Lewis

3. Select the Info icon.

the place of useful learning www.strath.ac.uk University of Strathclyde Glasgow G1 1XQ

The University of Strathclyde is a charitable body, registered in Scotland, with registration number SCo15263