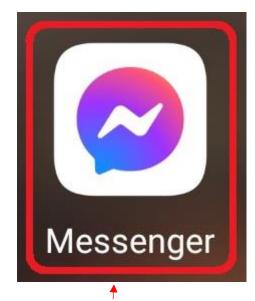

## How to block a person on Messenger

If you receive unwanted calls or messages, you can block the person it came from. Please only take these steps if it is safe to do so.

1. Select Messenger.

the place of useful learning www.strath.ac.uk University of Strathclyde Glasgow G1 1XQ