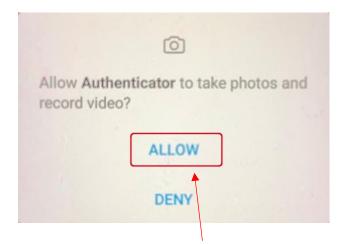

5. In the pop-up box, select Allow, then scan the QR code on the screen when you register.

6. Select Approve.

the place of useful learning www.strath.ac.uk University of Strathclyde Glasgow G1 1XQ

The University of Strathclyde is a charitable body, registered in Scotland, with registration number SCo15263