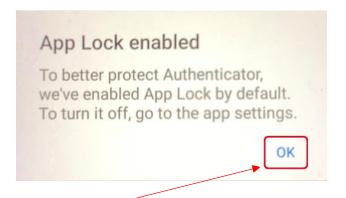

7. Select OK.

8. Select Got It.

Was this information helpful?

**CONTACT US** 

Email: help@strath.ac.uk Call: 0141 548 4444

the place of useful learning www.strath.ac.uk University of Strathclyde Glasgow G1 1XQ