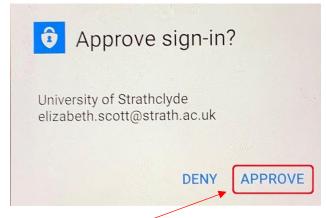

5. In the pop-up box, select Allow, then scan the QR code on the screen when you register.

6. Select Approve.

the place of useful learning www.strath.ac.uk University of Strathclyde Glasgow G1 1XQ

The University of Strathclyde is a charitable body, registered in Scotland, with registration number SCo15263