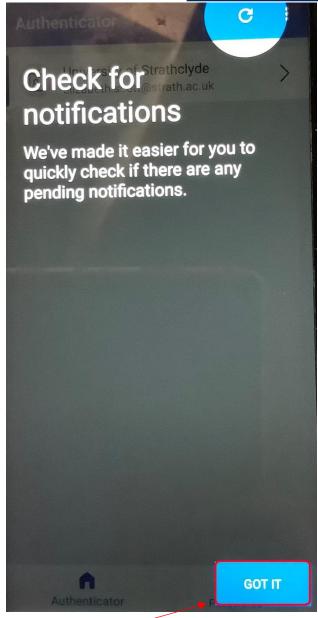

7. Select OK.

8. Select Got It.

Was this information helpful?

**CONTACT US** 

Email: help@strath.ac.uk Call: 0141 548 4444

the place of useful learning www.strath.ac.uk University of Strathclyde Glasgow G1 1XQ