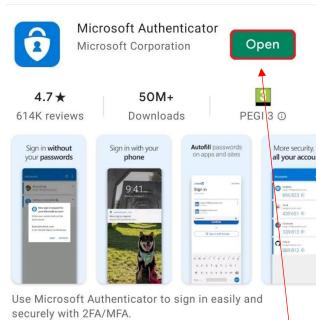

2. Once the installation is complete, select Open.

the place of useful learning www.strath.ac.uk University of Strathclyde Glasgow G1 1XQ

The University of Strathclyde is a charitable body, registered in Scotland, with registration number SCo15263