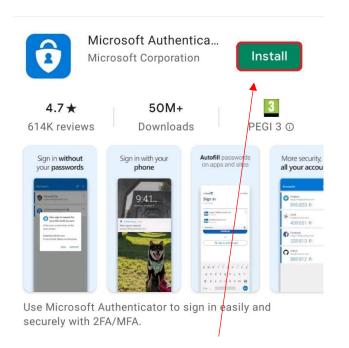

## Set up MFA on Android

You must register to use MFA before using your mobile to complete the set-up. You can do so at https://aka.ms/mfasetup.

1. In the Google Play store, on the Microsoft Authenticator page, select Install.