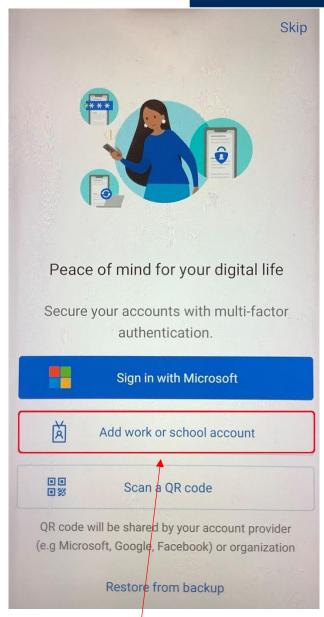

4. Select Add work or school account.

the place of useful learning www.strath.ac.uk University of Strathclyde Glasgow G1 1XQ

The University of Strathclyde is a charitable body, registered in Scotland, with registration number SCo15263