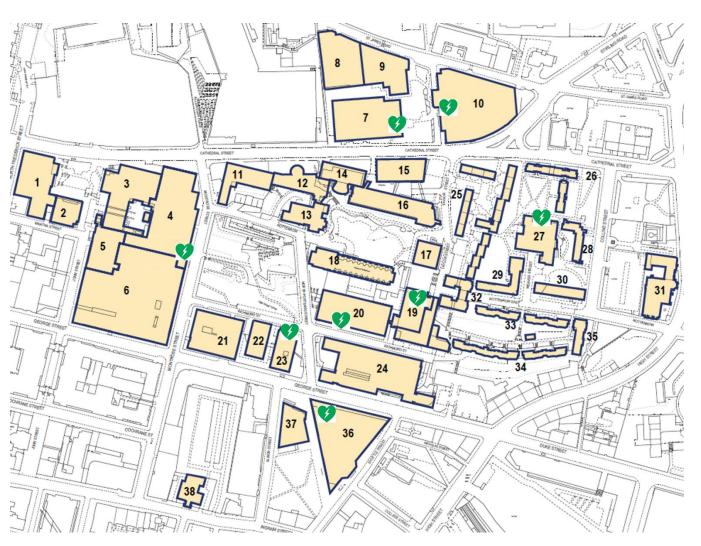

## University Occupational Health and Safety Information Sheet MAP OF LOCATION OF DEFIBRILLATORS (John Anderson Campus)

- **4. James Weir**Montrose St, Main Entrance
- 7. Strathclyde Sport Reception
- **10. Andersonian Library** Main entrance, Level 3
- **19. John Anderson Building** Main entrance, Level 5
- **20. Strathclyde Union** Level 2
- **23. Livingston Tower** Security Control Room
- 27. Student Residences
  Next to Amazon lockers
- 36. TIC Reception

Find the locations of the nearest Public Access Defibrillators at <a href="https://www.defibfinder.uk/">https://www.defibfinder.uk/</a>

OHSOS 001/IS004v1.6 Issue date: September 2017 Owner: Director of SHaW Last review date: May 2024