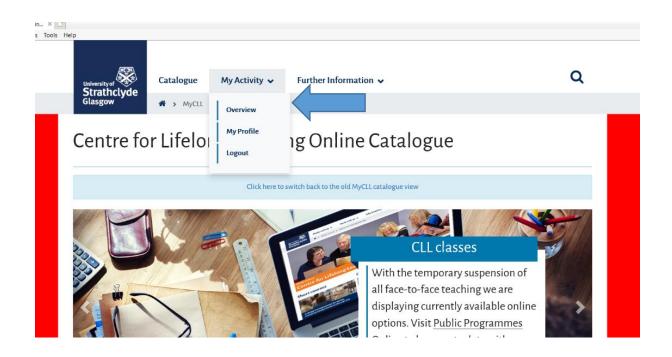

**Step 4:** Once you have logged in to MyCLL click on **'My Activity'** at the top and **'Overview'** from the drop down menu

## **Navigating MyCLL**

When you click through to your Overview page you will see the class or classes that you are currently enrolled in

|                                   | Catalogue My A                                     | ctivity 🗸 Furthe            | r Information 🗸 | (                |
|-----------------------------------|----------------------------------------------------|-----------------------------|-----------------|------------------|
| Strathclyde<br>Glasgow            | 🖀 🕨 My Activity                                    |                             |                 |                  |
| My Activ                          | vity                                               |                             |                 |                  |
| Welcome to your activ             | ity area, where you can track you                  | classes, orders etc.        |                 |                  |
| Open Orders                       | S                                                  |                             |                 | My Profile       |
| •                                 |                                                    |                             |                 | Academic Profile |
| Last updated                      |                                                    | Status                      | >               | My Orders        |
|                                   | No open orders. Visit th                           | e Catalogue to add classes. |                 | My Enrolments    |
| Current Enro                      | olments                                            |                             |                 | My Email Alerts  |
| Title                             | Details                                            | Academic Credit<br>Status   | portalid        |                  |
| The Spring Book<br>Group (online) | Thursday (11.00-12.30),<br>30/04/2020 - 25/09/2020 | Not Applicable              | 29              |                  |
|                                   |                                                    |                             |                 |                  |