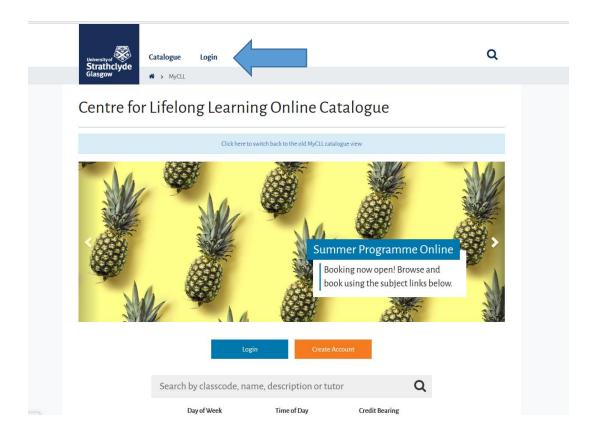

#### Step 2: Click on the 'LOG IN' at the top of the screen

Step 3: Enter your MyCLL login credentials that you use to book on to classes

| University of Strathclyde<br>Glasgow | Catalogue                 | Login Further Info                               |                               |                                                                   |
|--------------------------------------|---------------------------|--------------------------------------------------|-------------------------------|-------------------------------------------------------------------|
| MyCLL L                              | ogin                      |                                                  |                               |                                                                   |
| Please login here to vi              | ew your enrolments, sign  | up for new classes etc.                          |                               |                                                                   |
| Username *                           | DS\cxb16168               |                                                  |                               | University staff, undergraduate<br>and postgraduate students      |
| Password *                           | •••••                     |                                                  |                               | Please log in with your University username as<br>password first. |
| Login                                |                           |                                                  |                               |                                                                   |
| Password reset                       |                           |                                                  |                               |                                                                   |
| If you have forgotten                | our password, please clic | k the button above.                              |                               |                                                                   |
|                                      | our username or are hav   | ing any other problems logging<br>for assistance | in please contact CLL at cll- | -                                                                 |
| If you have forgotten                |                           | ing any other problems logging                   | in please contact CLL at cll- | -                                                                 |

**Step 4:** Once you have logged in to MyCLL click on **'My Activity'** at the top and **'Overview'** from the drop down menu