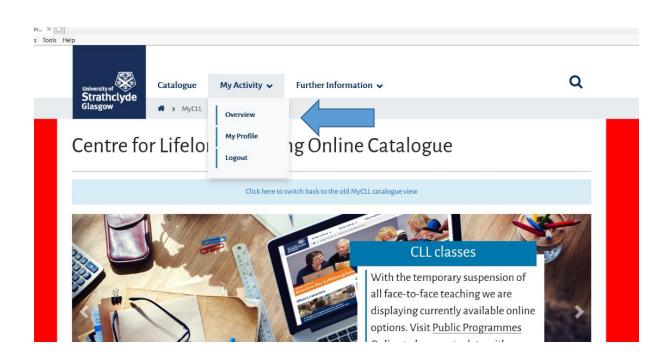

**Step 4:** Once you have logged in to MyCLL click on **'My Activity'** at the top and **'Overview'** from the drop down menu

## **Navigating MyCLL**

When you click through to your Overview page you will see the class or classes that you are currently enrolled in

|                                   | Catalogue My A                                     | ctivity 🗸 Furthe            | r Information 🗸 | (                |
|-----------------------------------|----------------------------------------------------|-----------------------------|-----------------|------------------|
| Strathclyde<br>Glasgow            | 🖀 🕨 My Activity                                    |                             |                 |                  |
| My Activ                          | vity                                               |                             |                 |                  |
| Welcome to your activ             | ity area, where you can track you                  | classes, orders etc.        |                 |                  |
| Open Orders                       | S                                                  |                             |                 | My Profile       |
| •                                 |                                                    |                             |                 | Academic Profile |
| Last updated                      |                                                    | Status                      | >               | My Orders        |
|                                   | No open orders. Visit th                           | e Catalogue to add classes. |                 | My Enrolments    |
| Current Enro                      | olments                                            |                             |                 | My Email Alerts  |
| Title                             | Details                                            | Academic Credit<br>Status   | portalid        |                  |
| The Spring Book<br>Group (online) | Thursday (11.00-12.30),<br>30/04/2020 - 25/09/2020 | Not Applicable              | 29              |                  |
|                                   |                                                    |                             |                 |                  |