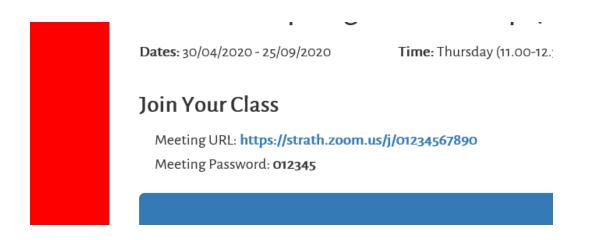

You will be taken to your online class homepage that will look like this but will be specific to your chosen class

|                                                          | Catalogue My Activity 🗸 Further Information 🗸 | C                               |
|----------------------------------------------------------|-----------------------------------------------|---------------------------------|
| Strathclyde<br>Glasgow                                   | A > Home                                      |                                 |
| Class Homepage                                           |                                               |                                 |
| D613:The S                                               | pring Book Group (online)                     |                                 |
| Dates: 30/04/2020 - 25                                   | 09/2020 Time: Thursday (11.00-12.30)          | Tutor: David Pettigrew BA MPhil |
| Join Your Class                                          |                                               | Need Help with Zoom?            |
| Meeting URL: <b>https:</b><br>Meeting Password: <b>G</b> | /strath.zoom.us/j/01234567890<br>12345        | Zoom FAQs                       |
|                                                          | Class Resources                               |                                 |
|                                                          |                                               |                                 |

The class homepage will show:

- The class number and title
- The dates the class will run
- The day and time of the class
- The tutor name
- Class Resources
- The Zoom link and password to join your class (if your class is online)
- A link to CLL's 'Getting started with Zoom' user guides

#### Joining your Zoom class

If you are undertaking an online Zoom class, your online class(s) will be accessed via MyCLL.

You will join your class each week using the same Zoom link and password listed on the class page. Clicking on the Zoom link will take you directly to the meeting and you will be asked to enter the password on each occasion: